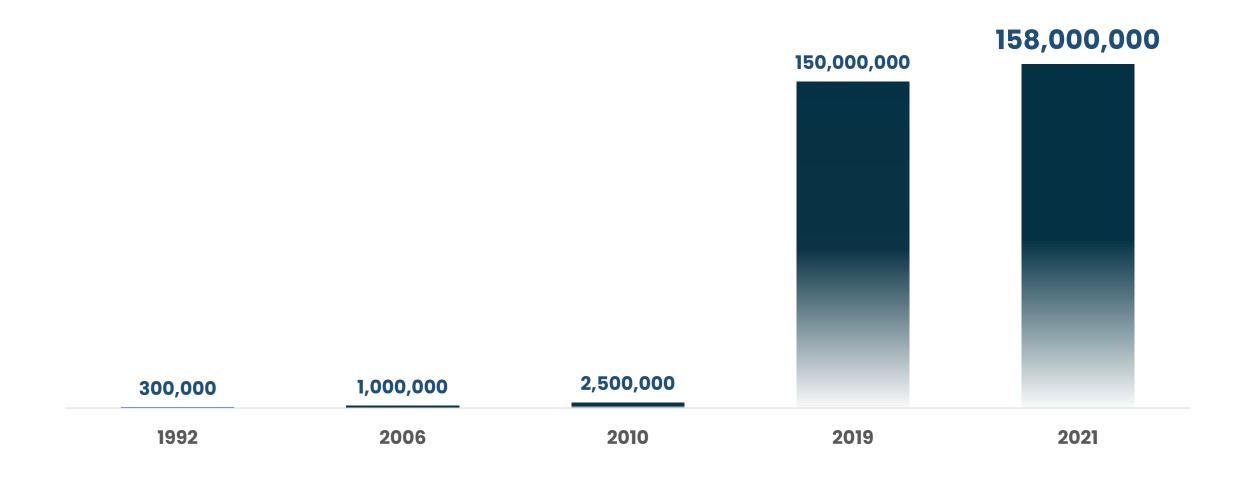

# **GAS Share Capital History**

## **Balance Sheet**

| Details                                | 2022                                               | 2023        | 2024 (As of Sept) |  |
|----------------------------------------|----------------------------------------------------|-------------|-------------------|--|
| Current Assets                         | 349,819,910                                        | 390,968,043 | 519,997,789       |  |
| Non-Current Assets                     | 149,537,641                                        | 195,442,171 | 228,554,048       |  |
| Total Assets                           | 499,357,551                                        | 586,410,214 | 748,551,837       |  |
|                                        |                                                    |             |                   |  |
| Current Liabilities                    | 147,302,664                                        | 183,992,794 | 329,114,440       |  |
| Non-Current Liabilities                | 34,886,324                                         | 41,727,195  | 48,730,977        |  |
| Total Liabilities                      | 182,188,988                                        | 225,719,989 | 377,845,417       |  |
|                                        |                                                    |             |                   |  |
| Share Capital                          | 158,000,000                                        | 158,000,000 | 158,000,000       |  |
| Statutory Reserve                      | 28,721,025                                         | 36,867,936  | 36,867,936        |  |
| Retained Earnings                      | 130,447,538                                        | 165,822,289 | 175,838,484       |  |
| Total Equity (net off treasury shares) | Total Equity (net off treasury shares) 317,168,563 |             | 370,706,420       |  |
|                                        |                                                    |             |                   |  |
| Short Term Loan -                      |                                                    | -           | -                 |  |
| Debt to Equity                         | 0%                                                 | 0%          | 0%                |  |
| Working Capital                        | 202,517,246                                        | 206,975,249 | 190,883,349       |  |