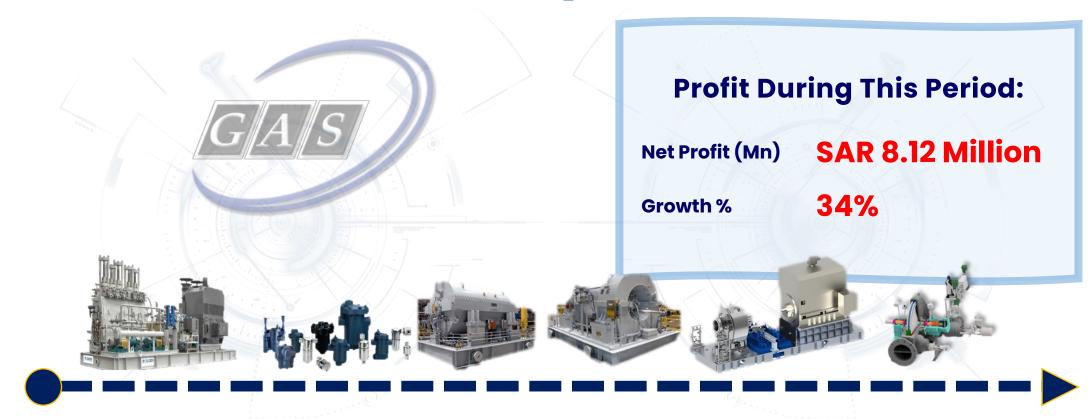

| 31,600,000  | 35,550,000 | 47,277,217 |  |  |
| Payout Ratio (%)            | 53% 53% 58% |            |            |  |  |
| Average Payout Ratio (%)    | 55%         |            |            |  |  |



## **Interim Dividend Distribution**

#### First-ever Interim Dividend Distribution

| 1 <sup>st</sup> Half of 2024               |                   |  |  |  |
|--------------------------------------------|-------------------|--|--|--|
| Dividend Distribution (SAR) SAR 23,637,774 |                   |  |  |  |
| Dividend Per Share (SAR)                   | 0.15              |  |  |  |
| Payout Ratio (%)                           | <b>52%</b>        |  |  |  |
| Distribution Date                          | September 4, 2024 |  |  |  |









1992 Business Set-up and Customer Reach





1998

**Mechanical OEM Agencies** 





**2003** Instrument and Electrical OEM Agencies







2008

**Joint Venture Set-up** 

2012



\* JVs of GAS as of November 2024



**2013** Project Management Business Expansion



GAS ARABIAN SERVICES

# Internal Investment Cycle (IIC) # 6



GAS Arabian Services © 2024 All Rights Reserved

GAS ARABIAN SERVICES

337M

**75%** 

# Internal Investment Cycle (IIC) Summary







# Business Continuity

# **Business Sustainability**

# Why Are We Optimistic About the Future of the Company?



# **Business Sustainability**

(Long-Term Agreements with Partners and Customers)

Internal Investment Cycle (IIC) # 7



(Started 2023)



#### **GAS Company Profile**

## Business Sustainability Order Booking

| Particulars                | <b>2019</b><br>SAR