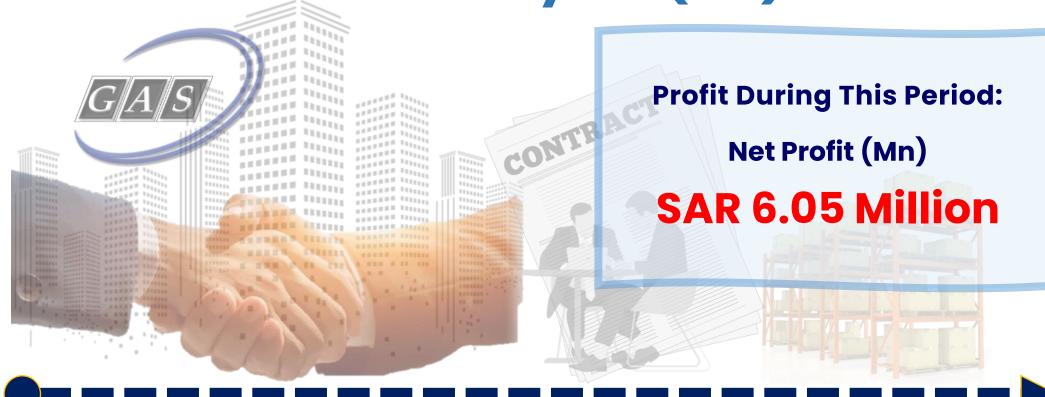

## **Success Story Net Profit**

## **Financial Results**

| Particulars       | 2022 | 2023 | <b>2024</b> (9 months) |
|-------------------|------|------|------------------------|
| Revenue*          | 496  | 722  | 769                    |
| Revenue Growth    | 28%  | 45%  | 44%**                  |
|                   |      |      |                        |
| Net Profit*       | 67   | 81.5 | 80.9                   |
| Net Profit Margin | 14%  | 11%  | 10.5%                  |
|                   |      |      |                        |
| Net Profit Growth | 12%  | 22%  | 40%**                  |
|                   |      |      |                        |
| EPS (SAR)         | 0.43 | 0.52 | 0.51                   |