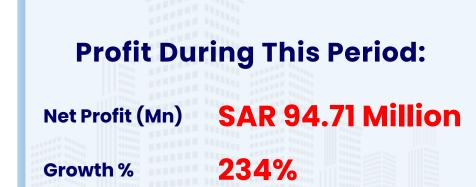

## **Financial Results**

| Particulars       | 2022 | 2023 | <b>2024</b> (9 months) |
|-------------------|------|------|------------------------|
| Revenue*          | 496  | 722  | 769                    |
| Revenue Growth    | 28%  | 45%  | 44%**                  |
|                   |      |      |                        |
| Net Profit*       | 67   | 81.5 | 80.9                   |
| Net Profit Margin | 14%  | 11%  | 10.5%                  |
|                   |      |      |                        |
| Net Profit Growth | 12%  | 22%  | 40%**                  |
|                   |      |      |                        |
| EPS (SAR)         | 0.43 | 0.52 | 0.51                   |