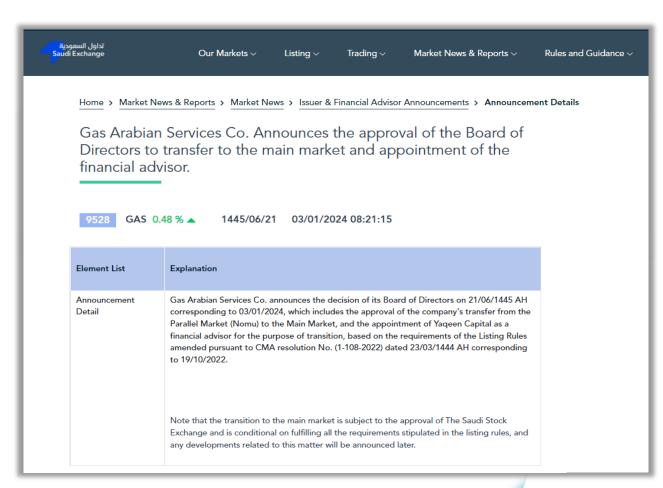

### **Transition from NOMU to TASI**

On January 3, 2024,
GAS announced its Board of
Directors approval on the
company's intention to
transition from NOMU to TASI.

## **Transition from NOMU to TASI**

### **Transition from NOMU to TASI**

On September 5, 2024,
GAS officially submitted
its application in TADAWUL
for its transition from
NOMU to TASI