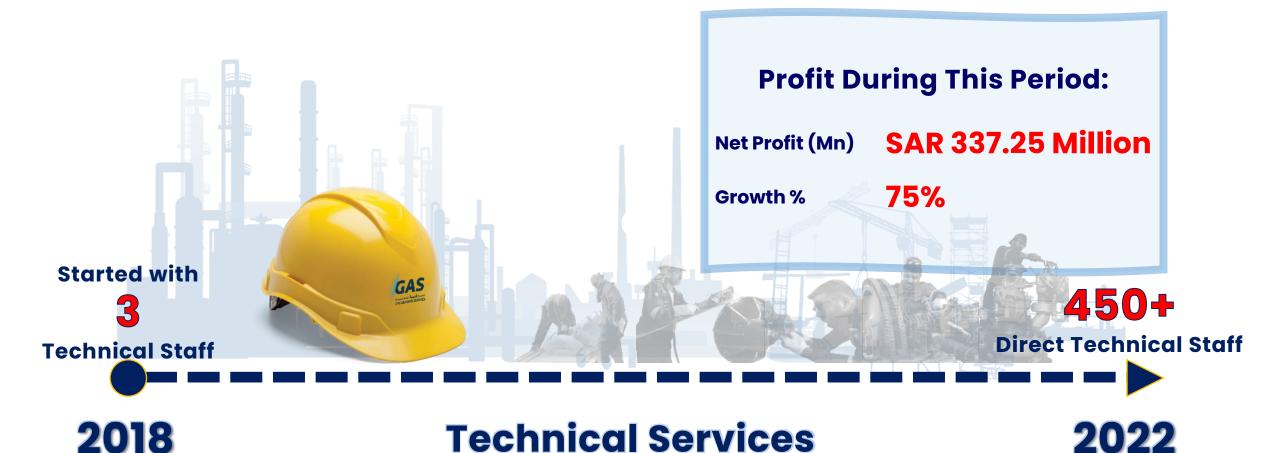

# Internal Investment Cycle (IIC) # 6

GAS Arabian Services © 2024 All Rights Reserved

GAS ARABIAN SERVICES

337M

**75%** 