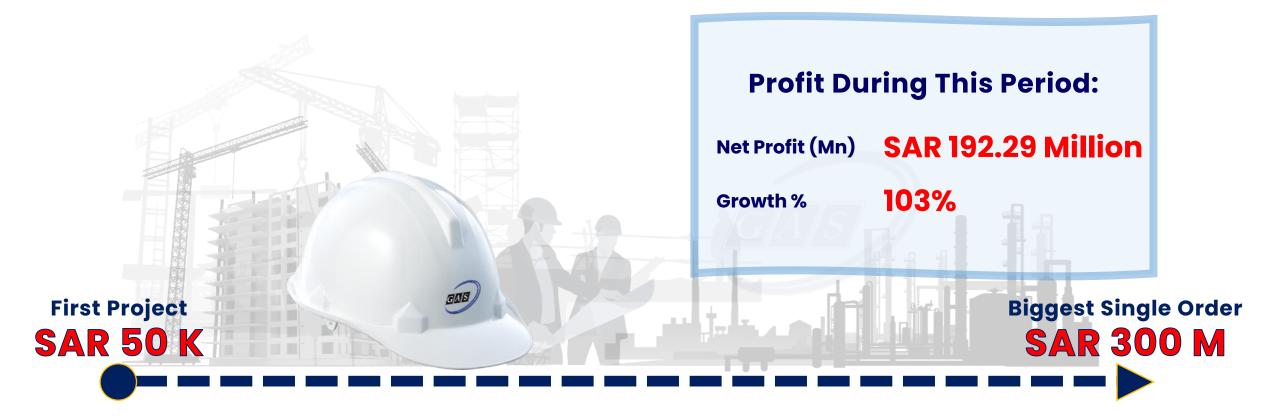

# Sales and Order Book Since inception in 1992:

**Highest Annual Revenue** 

**SAR 722 Million** 

Highest Annual Carryover and Order Booking

**SAR 731 Million** 

**Highest Annual Net Profit** 

SAR 81.47 Million