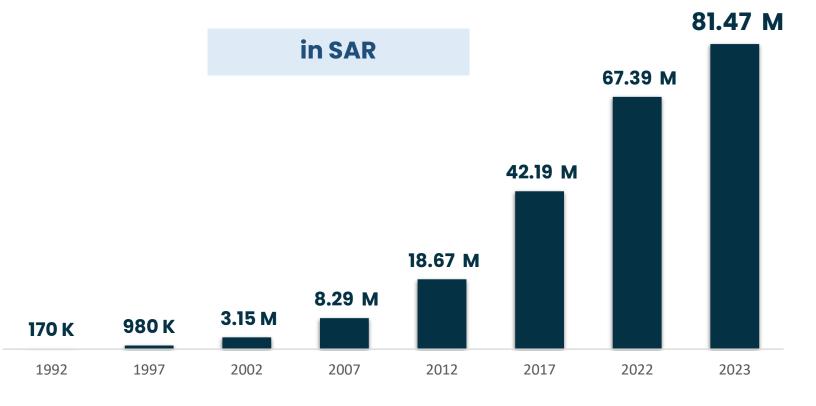

## Success Story Revenue

# Sales and Order Book Since inception in 1992:

**Highest Annual Revenue** 

**SAR 722 Million** 

Highest Annual Carryover and Order Booking

**SAR 731 Million** 

**Highest Annual Net Profit** 

SAR 81.47 Million