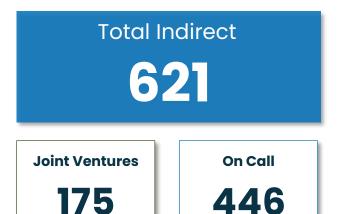

#### \*Indirect Workforce

\* In addition to its direct workforce, GAS employs indirect personnel to support its operational tasks.