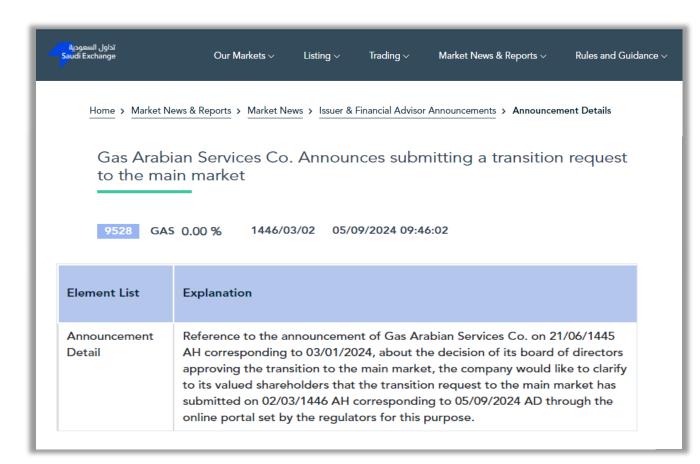

### **Transition from NOMU to TASI**

On September 5, 2024,
GAS officially submitted
its application in TADAWUL
for its transition from
NOMU to TASI