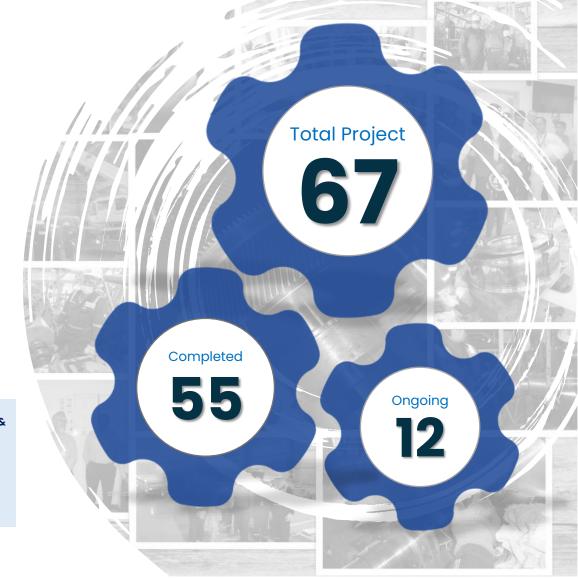

## Technical Services – EPC Highlights Project Milestone & Credentials

**Total Projects Awarded:** 

(since inception up to date)

96.61% PSI
Project Safety Index
(September 2024)