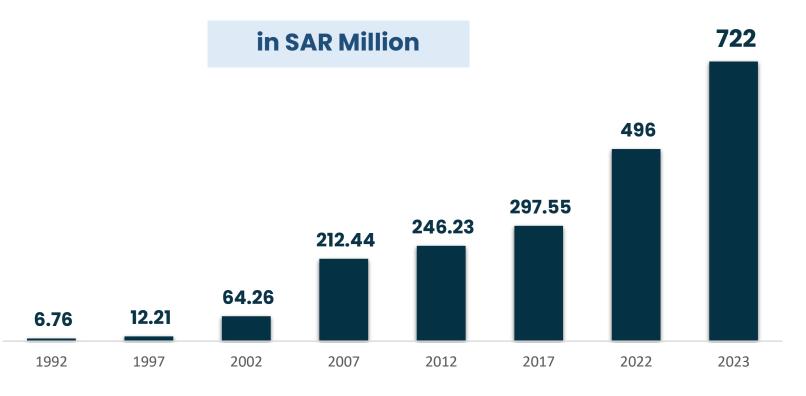

## Success Story Revenue

# Sales and Order Book Since inception in 1992:

**Highest Annual Revenue** 

**SAR 722 Million** 

Highest Annual Carryover and Order Booking

**SAR 731 Million** 

**Highest Annual Net Profit** 

SAR 81.47 Million